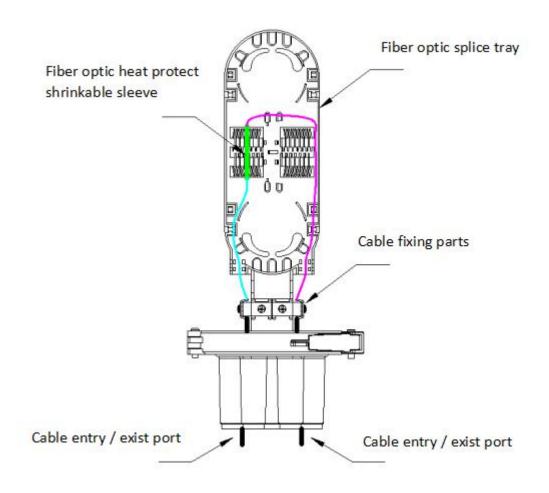

asy for installation and maintenance.

ADD: 803, No291, Longma New Village, Yucui community, Longhua St. Longhua dist, Shenzhen, China



# **Specification:**

| Model    | Dimension      | Material | Splice tray | Max.     | Cable port | Structure       |
|----------|----------------|----------|-------------|----------|------------|-----------------|
|          |                |          |             | capacity |            |                 |
| JC-V-019 | Ф139.8x349.1mm | PP       | 1PC         | 48 FO    | 1 oval & 4 | Heat shrinkable |
|          |                |          |             |          | round port | sealing         |

## Drawing: (mm)





ADD: 803, No291, Longma New Village, Yucui community, Longhua St. Longhua dist, Shenzhen , China



### Cable management drawings:



#### **Accessories:**

| Item | Name                     | Specification   | Qty    |
|------|--------------------------|-----------------|--------|
| 1    | Fiber optic heat protect | Length 60mm     | 48 pcs |
|      | shrinkable sleeve        |                 |        |
| 2    | Heat shrinkable sleeve   | Φ25*100mm black | 2 pcs  |
| 3    | Heat shrinkable sleeve   | Ф30*100mm black | 2 pcs  |
| 4    | Heat shrinkable sleeve   | φ45*120mm black | 1 pc   |
| 5    | Cable tie                | Length 120mm    | 6 pcs  |
| 6    | Aerial hanged            | Stainless steel | 1 set  |
|      | accessories              |                 |        |

 $ADD:\ 803, No 291, Longma\ New\ Village, Yucui\ community, Longhua\ St.\ Longhua\ dist,\ Shenzhen\ ,\ China$ 



### **Optional accessories:**