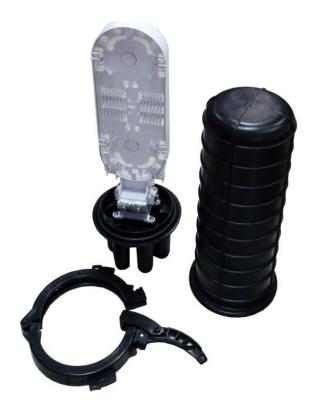

### Picture:

 $ADD:\ 803,\ No 291,\ Longma\ New\ Village,\ Yucui\ community,\ Longhua\ St.\ Longhua\ dist,\ Shenzhen\ ,\ China$

### **Description:**

Fiber optic splice closure JC-V-019 is an equipment that used for optical fiber cable splicing, joint and protection. It is water proof and dust proof and suitable for outdoor aerial hanged, pole mounted, wall mounted, duct, buried application.

#### **Features:**

♦ Material: Outside PP closure body, inside ABS splice tray

Sealing structure: Heat shrinkable sealing

♦ IP standard: IP68

Cable port: 1 oval port 24.5\*50mm + 4 round ports (2pcs Φ20mm & 2pcs Φ16mm)