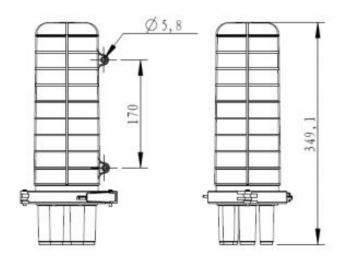

## Drawing: (mm)

ADD: 803, No291, Longma New Village, Yucui community, Longhua St. Longhua dist, Shenzhen , China

# **Specification:**

| Model    | Dimension      | Material | Splice tray | Max.     | Cable port | Structure       |
|----------|----------------|----------|-------------|----------|------------|-----------------|
|          |                |          |             | capacity |            |                 |
| JC-V-019 | Ф139.8x349.1mm | PP       | 1PC         | 48 FO    | 1 oval & 4 | Heat shrinkable |
|          |                |          |             |          | round port | sealing         |