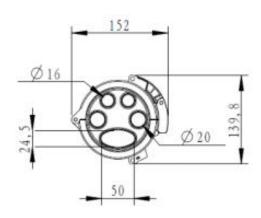

## Drawing: (mm)

ADD: 803, No291, Longma New Village, Yucui community, Longhua St. Longhua dist, Shenzhen , China

#### **Features:**

♦ Material: Outside PP closure body, inside ABS splice tray

Sealing structure: Heat shrinkable sealing

♦ IP standard: IP68

Cable port: 1 oval port 24.5\*50mm + 4 round ports (2pcs Φ20mm & 2pcs Φ16mm)

# **Specification:**

| Model    | Dimension      | Material | Splice tray | Max.     | Cable port | Structure       |
|----------|----------------|----------|-------------|----------|------------|-----------------|
|          |                |          |             | capacity |            |                 |
| JC-V-019 | Ф139.8x349.1mm | PP       | 1PC         | 48 FO    | 1 oval & 4 | Heat shrinkable |
|          |                |          |             |          | round port | sealing         |